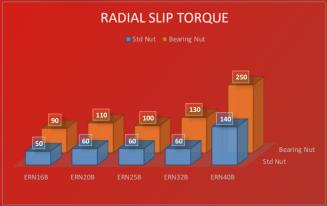

## New High Performance Bearing Nuts Double your grip force without increasing your locking pressure.

Add (2) HP Bearing Nut for \$100 More

ER32 standard nut locked at 100 ft/lbs using a 1/2" carbide test arbor, the arbor slips at 60 ft/lbs of radial torque, using a Pioneer Bearing Nut the arbor slipped at 130 ft/lbs of radial toque.

The average improvement on ER16 thru ER40 was 75% to 125% increase in radial holding power.